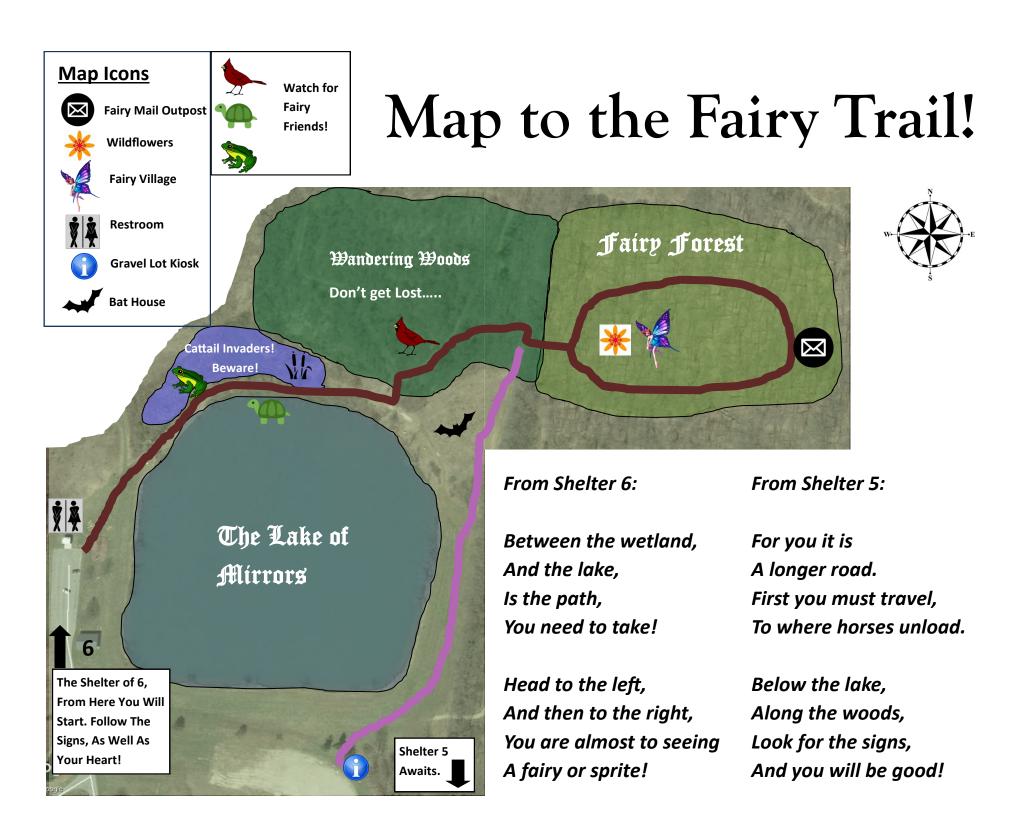

## Welcome!

- 1. Follow the trail and search for signs of fairy folk
- 2. Observe carefully and kindly. Leave everything where you found it.